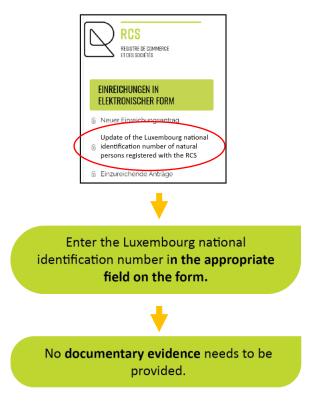

4.3 How can the information on natural persons already registered in the RCS be updated??

There are three options for performing this update:

- > when filing a registration of a new person or a new branch,
- > when submitting a filing for amendment/modification,
- > through the specific service 'Updating the Luxembourg national identification number of natural persons registered in the RCS'
- 4.4 Will there be a fee for the specific service *"Updating the Luxembourg national identifier of natural persons registered with the RCS"*?

For the time being, this service will be free of charge.

4.5 Is documentary evidence required to enter an existing Luxembourg national identification number of a natural person in the RCS?

No, when registering an already existing national identification number for a natural person, no documentary evidence needs to be provided.