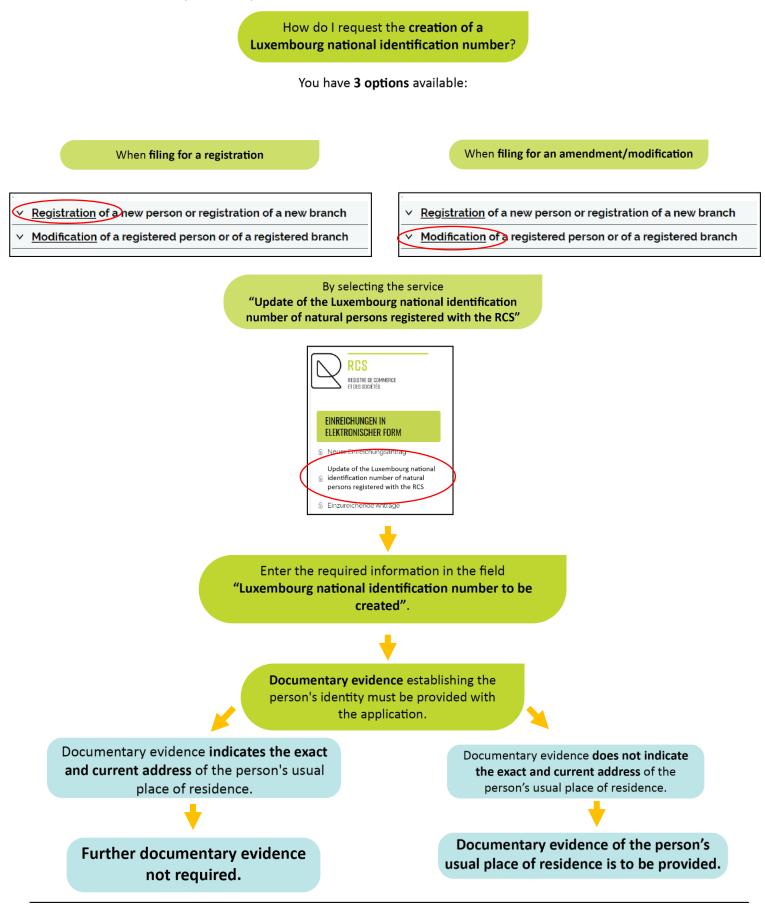

4.3 How can the information on natural persons already registered in the RCS be updated??

There are three options for performing this update:

- > when filing a registration of a new person or a new branch,
- > when submitting a filing for amendment/modification,
- > through the specific service 'Updating the Luxembourg national identification number of natural persons registered in the RCS'
- 4.4 Will there be a fee for the specific service *"Updating the Luxembourg national identifier of natural persons registered with the RCS"*?

For the time being, this service will be free of charge.

4.5 Is documentary evidence required to enter an existing Luxembourg national identification number of a natural person in the RCS?

No, when registering an already existing national identification number for a natural person, no documentary evidence needs to be provided.