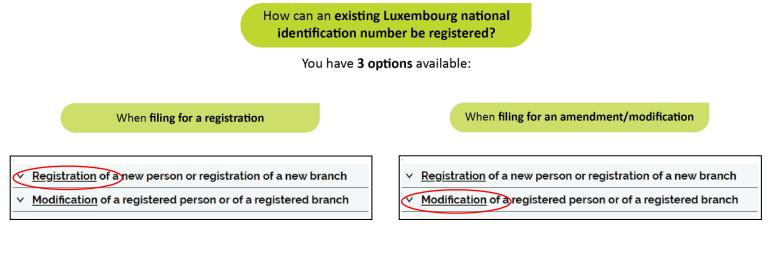

4.3 How can the information on natural persons already registered in the RCS be updated??

There are three options for performing this update:

- > when filing a registration of a new person or a new branch,
- > when submitting a filing for amendment/modification,
- > through the specific service 'Updating the Luxembourg national identification number of natural persons registered in the RCS'
- 4.4 Will there be a fee for the specific service *"Updating the Luxembourg national identifier of natural persons registered with the RCS"*?